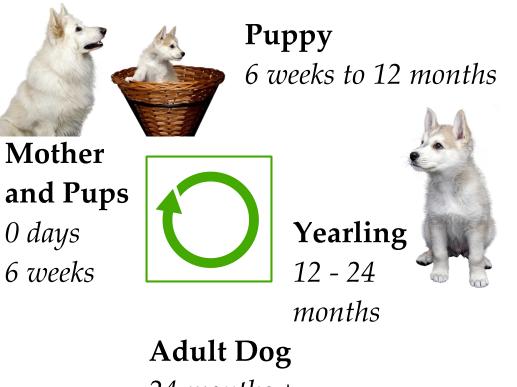

## Dog Life Cycle

Need:

Paper plates Felts/pencils

Craft decorations - for example: wool, felt, pipecleaners, glitter, stickers, ribbon, crepe paper, cardboard, pompoms, cellophane, straws, matchsticks, fabric

Glue or Tape Scissors

How to:

Divide your plate into 4 equal sections Name each section after a section of the dog life-cycle Create a craft picture in the segment representing that life stage of the dog life-cycle

24 months +